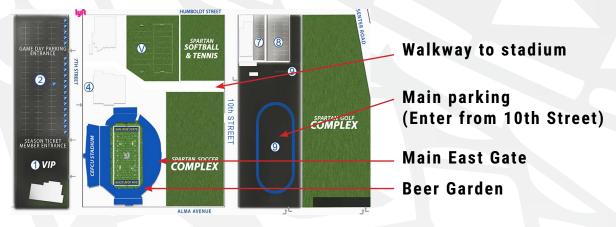

Rally will be located inside the CEFCU Stadium in the Beer Garden (to the left as you enter). The Main East Gate to the stadium will be open at 1:00 p.m. for Hawai'i fans only. All gates for general entry will open at 2:30p.m.